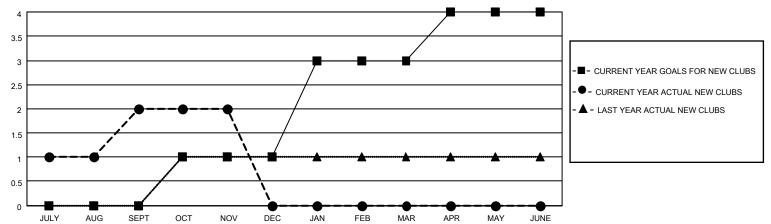

## District 411 A

| Clubs         |               |             |               | Members               |                         |                         |                                                    |  |
|---------------|---------------|-------------|---------------|-----------------------|-------------------------|-------------------------|----------------------------------------------------|--|
|               | RESULTS FOR   | R 2020-2021 |               | RESULTS FOR 2020-2021 |                         |                         |                                                    |  |
| QUARTER       | NEW CLUB GOAL | NEW CLUBS   | DROPPED CLUBS | QUARTER MEM           | MBER GROWTH NET<br>GOAL | MEMBER GROWTH<br>ACTUAL | DROPPED<br>MEMBERS ACTUAL<br>(including transfers) |  |
| JULY/AUG/SEPT | 0             | 2           | 0             | JULY/AUG/SEPT         | 25                      | 133                     | 63                                                 |  |
| OCT/NOV/DEC   | 1             | 0           | 0             | OCT/NOV/DEC           | 70                      | 32                      | 56                                                 |  |
| JAN/FEB/MAR   | 2             | 0           | 0             | JAN/FEB/MAR           | 70                      | 0                       | 0                                                  |  |
| APR/MAY/JUNE  | 1             | 0           | 0             | APR/MAY/JUNE          | 50                      | 0                       | 0                                                  |  |

### GOALS AND ACTUAL NEW CLUBS CUMULATIVE