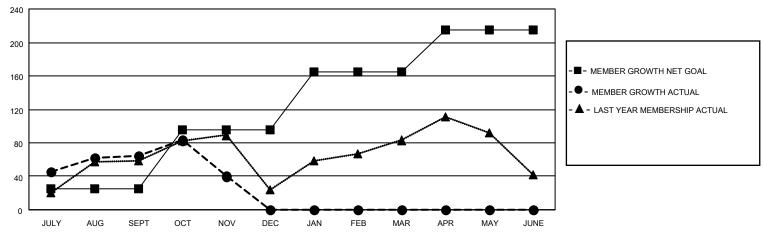

## District 411 A

| Clubs         |               |             |               | Members               |                         |                         |                                                    |  |
|---------------|---------------|-------------|---------------|-----------------------|-------------------------|-------------------------|----------------------------------------------------|--|
|               | RESULTS FOR   | R 2020-2021 |               | RESULTS FOR 2020-2021 |                         |                         |                                                    |  |
| QUARTER       | NEW CLUB GOAL | NEW CLUBS   | DROPPED CLUBS | QUARTER MEM           | MBER GROWTH NET<br>GOAL | MEMBER GROWTH<br>ACTUAL | DROPPED<br>MEMBERS ACTUAL<br>(including transfers) |  |
| JULY/AUG/SEPT | 0             | 2           | 0             | JULY/AUG/SEPT         | 25                      | 133                     | 63                                                 |  |
| OCT/NOV/DEC   | 1             | 0           | 0             | OCT/NOV/DEC           | 70                      | 32                      | 56                                                 |  |
| JAN/FEB/MAR   | 2             | 0           | 0             | JAN/FEB/MAR           | 70                      | 0                       | 0                                                  |  |
| APR/MAY/JUNE  | 1             | 0           | 0             | APR/MAY/JUNE          | 50                      | 0                       | 0                                                  |  |

### GOALS AND ACTUAL MEMBERS CUMULATIVE

| DROPPED CLUBS: 0 |     | 28 CLUBS OF 65 ADDED 1 OR MORE<br>NEW MEMBERS | GENDER DISTRIBUTION  MALE 948 (60.77%) |              |     |
|------------------|-----|-----------------------------------------------|----------------------------------------|--------------|-----|
| DROPPED MEMBERS  |     |                                               | FEMALE                                 | 612 (39.23%) |     |
| DECEASED         | 10  | CLICK HERE FOR CUMULATIVE                     | TOTAL FAMILY UNIT MEMBERS              |              | 338 |
| CLUB CANCELLED   | 0   | MEMBERSHIP DATA                               |                                        |              | 184 |
| OTHER 109        |     |                                               | FAMILY MEMBERS PAYING HALF DUES        |              | 184 |
| TOTAL            | 119 |                                               | 5020                                   |              |     |